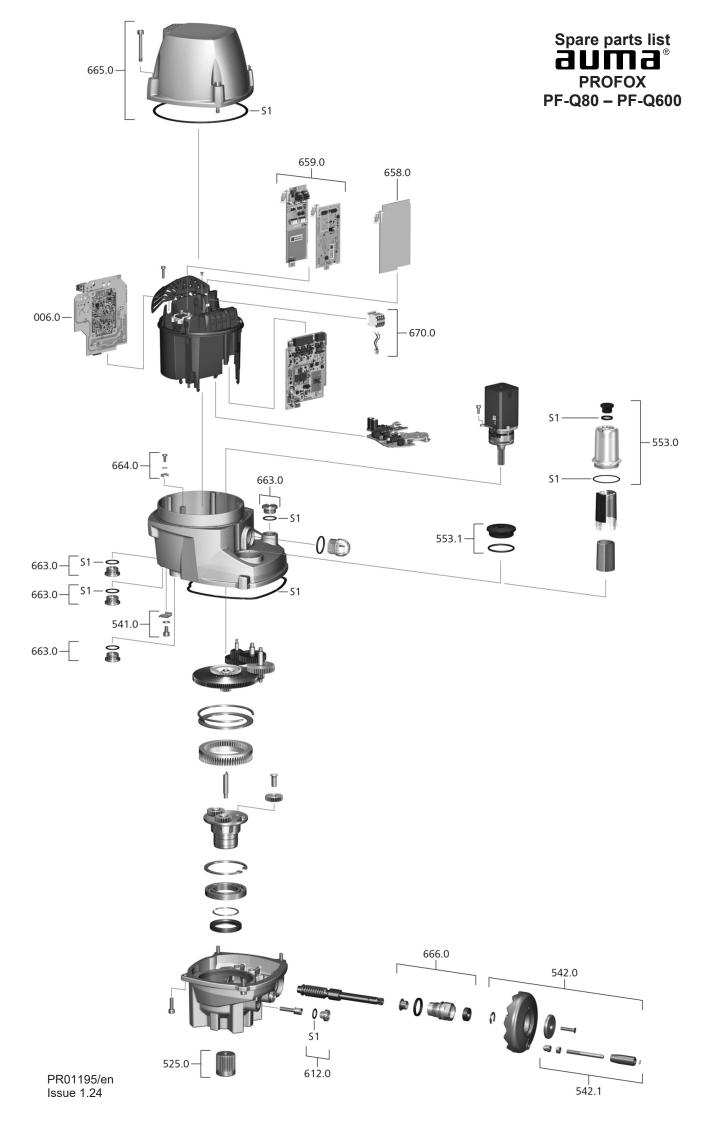

## Spare parts list PROFOX

Please state device type and our order number (see name plate) when ordering spare parts. Only original AUMA spare parts should be used. Failure to use original spare parts voids the warranty and exempts AUMA from any liability. Only the designated spare parts with reference numbers or spare parts sets for replacement are available for the customer. They are specified in the following list. The parts shown in the exploded view without reference numbers may only be replaced by AUMA. Representation of spare parts may slightly vary from actual delivery.

| Ref. No. | Designation                                    |
|----------|------------------------------------------------|
| 0.600    | Power supply unit                              |
| 525.0    | Coupling                                       |
| 541.0    | Earth connection                               |
| 542.0    | Handwheel with ball handle                     |
| 542.1    | Ball handle                                    |
| 553.0    | Mechanical position indicator                  |
| 553.1    | Screw plug M40                                 |
| 612.0    | Screw plug for end stop                        |
| 658.0    | I/O board as option                            |
| 659.0    | Fieldbus board (fieldbus and connection board) |
| 663.0    | Screw plug for manual emergency operation      |
| 663.0    | Screw plug for cable gland                     |
| 664.0    | Protective earth connection                    |
| 665.0    | Cover for electronics housing                  |
| 666.0    | Handwheel bearing flange                       |
| 670.0    | Auxiliary voltage output 24 V DC               |
| S1       | Seal kit                                       |

Note to ref. no. 553.0 Mechanical position indicator: A special tool is required for disassembly/assembly of mechanical position indicator. This can be ordered from AUMA (parts number: V004.027-02).

Note to ref. no. 663.0 Screw plug for manual emergency operation: The manual emergency operation is only available for models PF-Q20 and PF-Q40, which are not equipped with a handwheel.